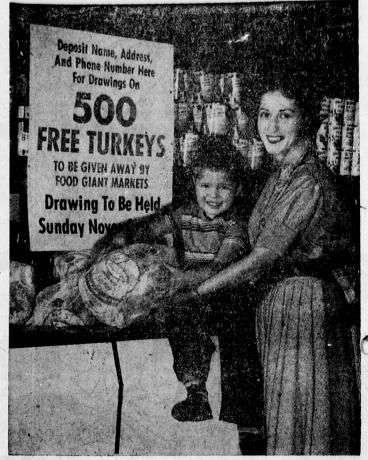

#### **OPEN EVENINGS**

MON., TUES., THURS., AND FRI. 9-9 WED. AND SAT. 9-6 SUN. 11 - 5:30

JUST ABOUT RIGHT . . . "This looks about right for me," says young Terry Shepherd, three, of one of the 500 hen turkeys to be given away by Food Giant Markets this weekend. Terry and his mother, Mrs. Gilbert Shepherd, visited Food Giant to look over the possibilities for the Thanksgiving table. Customers may register for the big turkey drawing today through Sunday. Winners need not be present at the drawing, Nov. 20.

### **Food Giant Set** To Observe 9th **Year of Service**

It's Food Giant's ninth birth day, and in celebration of the big event the supermarket

big event the supermarket chain will give away 500 plump young hen turkeys to its customers—just in time to satisfy Thanksgiving appetites.

The first Food Giant Market opened just nine years ago this week in Lynwood. Now grown to a total of 35 stores, the chain is noting the occasion by filling its markets with exciting bargains so that all its customers will be in on the celebration. celebration.

Visitors to all Food Giant Markets may register for the big turkey drawing this Thursday, Friday, Saturday, and Sunday, and names of winners on Monday, to allow plenty of time for Thanksgiving preparations. Winners need not be present at the drawings.