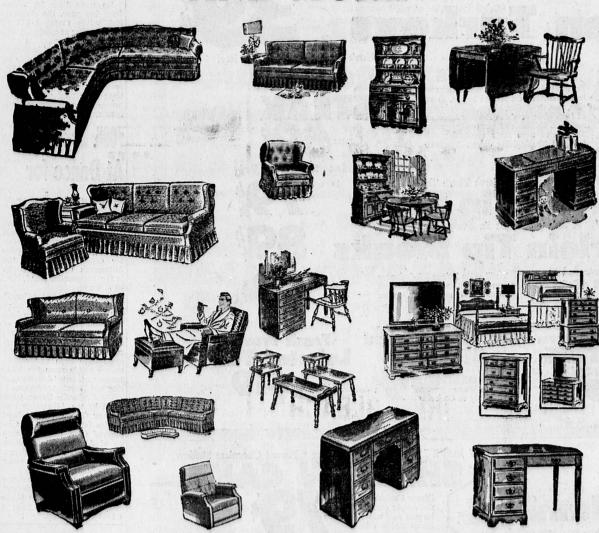

# BAY SHORE FURNITURE CO.

## CLOSING OUT ALL MAPLE

#### SAVE AS NEVER BEFORE

SAVE 25% to 50% AND MORE

au these and many more!

### BAY SHORE FURNITURE Co.

16900 Hawthorne Blvd., . . . Lawndale, Corner of 169th. FR. 4-4948 SP. 2-1922

#### **OPEN EVENINGS**

MON., TUES., THURS., AND FRI. 9-9 WED. AND SAT. 9-6 SUN. 11 - 5:30

JUST ABOUT RIGHT . . . "This looks about right for me," says young Terry Shepherd, three, of one of the 500 hen turkeys to be given away by Food Giant Markets this weekend. Terry and his mother, Mrs. Gilbert Shepherd, visited Food Giant to look over the possibilities for the Thanksgiving table. Customers may register for the big turkey drawing today through Sunday. Winners need not be present at the drawing, Nov. 20.