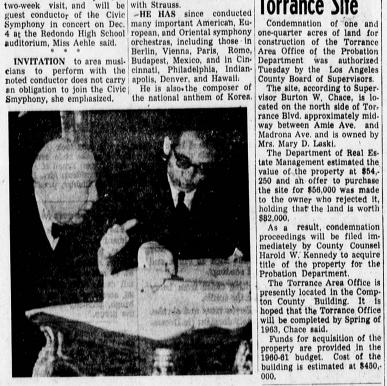

INVITATION to area musicians to perform with the noted conductor does not carry an obligation to join the Civic Smyphony, she emphasized.

NOTED CONDUCTORS . . . The late Richard Strauss and his colleague, Eaktay Ahn, are shown here in picture made when the two were combining talents to lead some of the world's greatest symphony orchestras. Ahn will lead the Torrance—South Bay Symphony in concert here