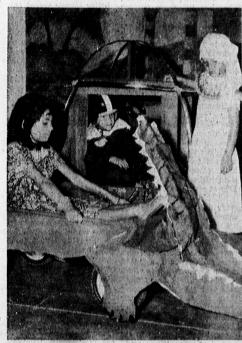

BACK THROUGH THE AGES . . . Members of Mrs. Nina Lavendar's first, second, and third grade class at Wood Elementary School moved back in history with the aid of a time machine recently. Studying ancient Egypt and its customs, the class put on a play to show their parents what they learned. As the man in the time machine (Michael Cooke) looks on, Becky Winters glides by on an open-mouthed crocodile and Barry Gottsch watches.