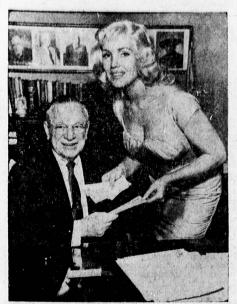

FIRST TICKET . . . John B. Long, general manager of the California Newspaper Publishers' Assn., purchases first ticket to Los Angeles Press Club's Thanksgiving Day benefit to be held at Pacific Ocean Park from Juli Reding, "Miss Los Angeles Press Club." Benefit is for the Press Club's 8-Ball Welfare Foundation.