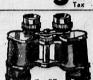

All leather. Terrific! 6-Finger Value 9.00 **374** 

WILSON GOLF BALLS
"Snead-100" type. Buy
them by the dozen. 3 for 2<sup>47</sup>

WILSON TENNIS BALLS
Match Point 2.25 Value 1.54

BINOCULARS

Complete with case. Center focus.
Field at 1000 yds; 375 ft.