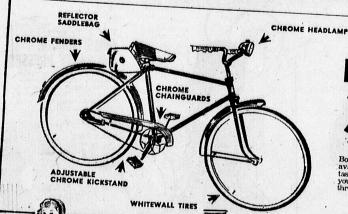

## LAYAWAY FOR CHRISTMAS

Royce Union
Deluxe

BICYCLE 3287

Value 59.50

Boys or girls models available! Truly a fantastic buy to thrill any youngster. Quality throughout!

Ideal
MR.
MACHINE

The famous
TV toy.
Clear plastic
body. Walks,
swings arms,
rings bell,
mouth moves