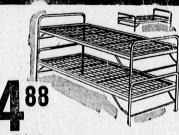

Genuine Navy Re-issue 100% WOOL WHITE BLANKETS

88

Gov't. Re-issue STEEL BUNK BEDS

An extra sturdy metal frame with built-in re-csn ueo 'ssuiads tueilis individually or can stack for bunk bed. 36" wide.

Rolled Edge MATTRESS

to fit these beds. Sterilized. Near new condition.

your speci frame. Cost Gov't. prox. \$85.00.

New, Versatile . . . Windbreak

 Auxiliary Fence Screen Enclosure,

A sturdy combination of heavy canvas and NYLON screen. Metal grommets top and bottom, extra canvas ground guard with