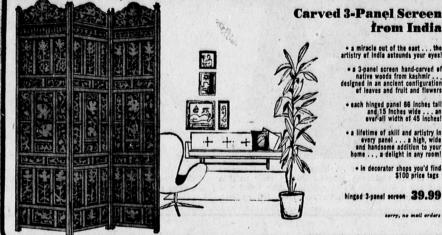

an refundable

IN DESCRIPTION OF THE PARTY OF

----

from India • a miracle out of the east . . . the artistry of India astounds your eyes!

a 3-panel screen hand-carved ef native woods from kashmir . . . designed in an ancient configuration of leaves and fruit and flowers

each hinged panel 86 inches tall and 15 inches wide . . . an ever-all width of 45 inches!

 a lifetime of skill and artistry in every panel . . . a high, wide and handsome addition to your home . . . a delight in any room! • in decorator shops you'd find \$100 price tags

hinged 3-panel soreen 39.99

sorry, no mail order

and we mean beautiful!
here's wool and nylon.
beautifully blended for long-lived
carpeting elegance... and
in those megnificent candy-stripes!
50% wool and 50% nylon...
vivid and versatile candy-stripes
which ge marvelously with any
decorating plan
huge rolls (all you need)...
yours to floor your modern,
contemporary or provincial reem
...
bedroom, living roem,
rumpus roem, nursery, and
we'll cut it for you and it's
we'll cut it for you and it's we'll cut it for you and it's yours for years . . . and all latex-backed for even greater durability • this is the quality you'd expect by triple our tag for . . . but look