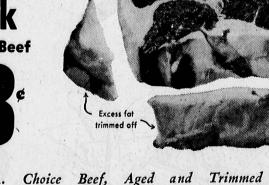

CLOSE TRIMMED ... Our "close-trim" method on every cut of Safeway meat removes excess waste and fat . . . so you get more delicious meat to serve for your food money. Compare our ways of trimming meat and you'll see why Safeway meat is always a better buy!