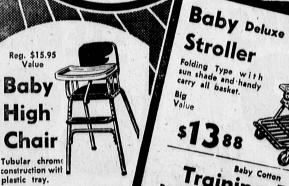

\$999

2 cans 89

Training Pants

Double-thick with Striple crotch. Reg. 3 for 79c

To pk \$149

Milk Similac Lactum Enfamil SMA Liquid for \$100

Baby

Christmas \$2.00 and \$2.50