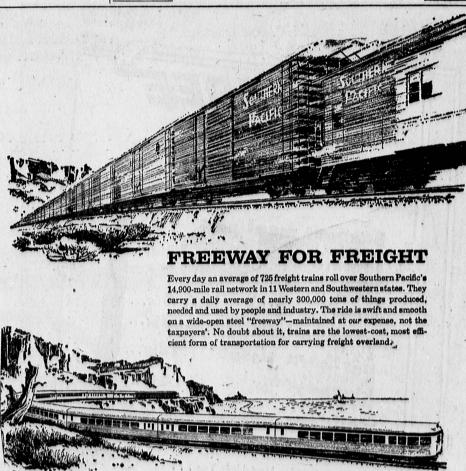

## SEE-WAY FOR PEOPLE

What better way to take in the glamorama of our West and Southwest than through the big, wide-angle picture windows of an S.P. streamliner. Twenty-five running every day, on our east-west routes and on the Coast. Curl up in your comfortable Chair Car seat or Pullman room and watch the show go by...mountains, valleys, lakes, forests, shoreline, desert, cities. Relaxed surroundings for dining or refreshments, and polite, attentive service everywhere on board.