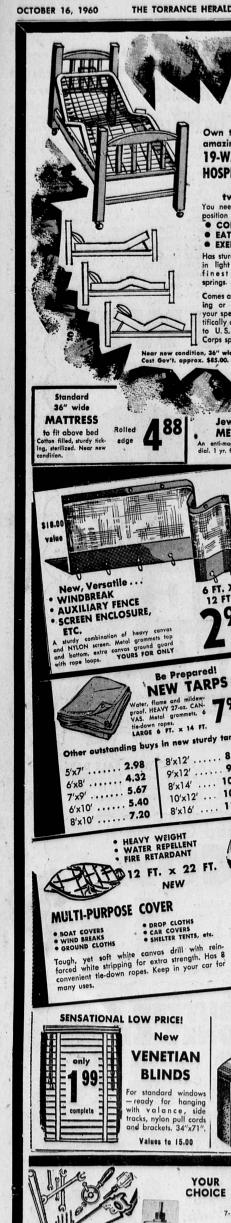

amazing 19-WAY ADJUSTABLE HOSPITAL BED

For less than the cost of two weeks average rental. You need not be sick to enjoy this variable position bed for

COMFORTABLE READING EATING • RELAXING EXERCISE OR FOR EXTRA GUESTS Has sturdy wooden frame in light oak finish and finest steel adjustable

Comes apart for easy stor-ing or for mounting on your special frame. Scien-tifically designed & mfgrd. to U.S. Army Medical Corps specifications.

9'x12' ..... 9.72

8'x14' .... 10.08

10'x12' ... 10.80

8'x16' .... 11.52