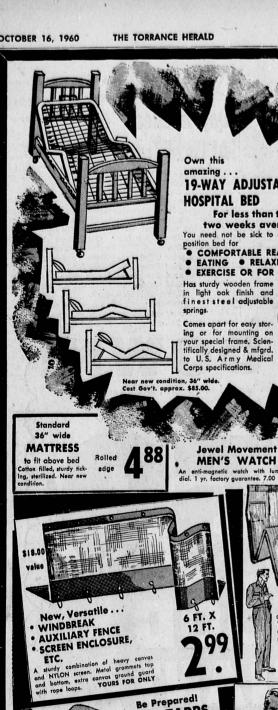

amazing 19-WAY ADJUSTABLE HOSPITAL BED

For less than the cost of two weeks average rental. You need not be sick to enjoy this variable position bed for

COMFORTABLE READING EATING • RELAXING EXERCISE OR FOR EXTRA GUESTS Has sturdy wooden frame in light oak finish and finest steel adjustable

Comes apart for easy stor-ing or for mounting on your special frame. Scien-tifically designed & mfgrd. to U.S. Army Medical Corps specifications.

9'x12' ..... 9.72

8'x14' .... 10.08

10'x12' ... 10.80

8'x16' .... 11.52