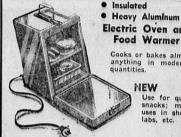

MEN'S

SKYLINE

Many Other Sizes at Low Prices

Electric Oven and Food Warmer Cooks or bakes almost anything in moderate quantities.

Use for quick snacks; many uses in shops, labs, etc.

Take it anywhere . . . 110 volt house current. Can also use with 28 volts for boats, cabins, etc. Cost Govt. approx. \$65.00.