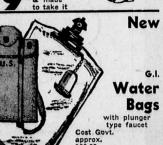

approx. \$25.00 A 2-unit bag, fits into canvas carrying bag with adjustable shoul-der straps. Clean drin-king water when and where you WANT IT.

NEW

SLEEPING

BAGS

6-lb. Cellacloud Water repellent and mildew resistant co-ver and canopy, 2 air mattress pockets, plaid flannel lining, full zipper (2 can be made into double)