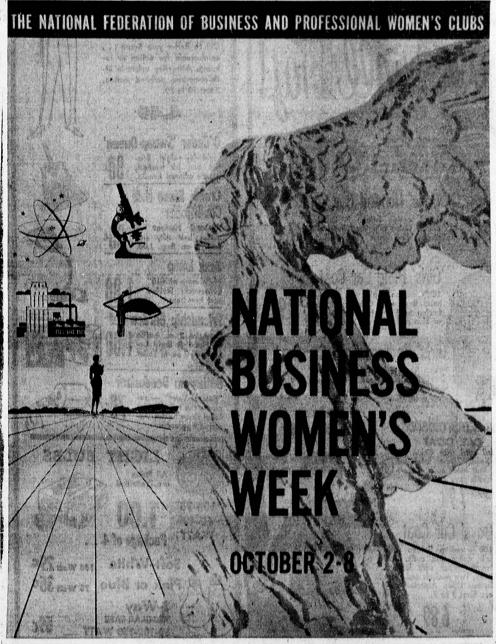

The Torrance Area NFBPWC Was Organized December 7th, 1930

NATIONAL BUSINESS WOMEN'S WEEK WAS ESTABLISHED BY THE NATIONAL FEDERATION OF BUSINESS AND PROFESSIONAL WOMEN'S CLUB, INC. IN 1928 FOR THE PURPOSE OF CALLING ATTENTION TO THE ACHIEVEMENTS OF WOMEN IN BUSINESS AND THE PROFESSIONS AND TO GIVE THE COMMUNITY AT LARGE AN OPPORTUNITY TO BECOME BETTER ACQUANTED WITH THE PROGRAM OF THE NATIONAL FEDERATION.