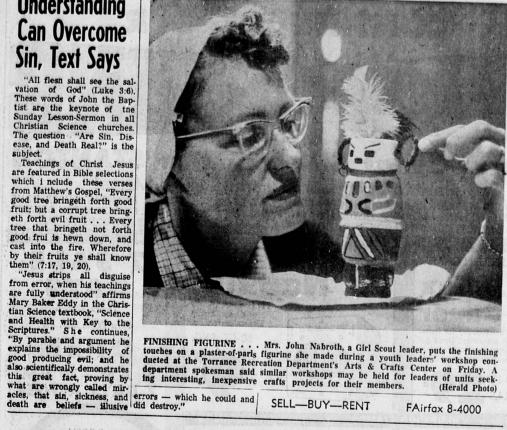

FINISHING FIGURINE . . . Mrs. John Nabroth, a Girl Scout leader, puts the finishing touches on a plaster-of-paris figurine she made during a youth leaders' workshop conducted at the Torrance Recreation Department's Arts & Crafts Center on Friday. A department spokesman said similar workshops may be held for leaders of units seeking interesting, inexpensive crafts projects for their members. (Herald Photo)