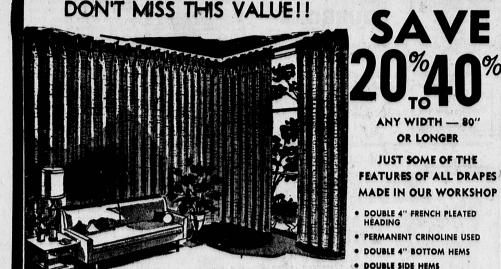

ANY WIDTH - 80" OR LONGER

JUST SOME OF THE

WEIGHTED AT SEAMS, AND

FAN FOLDED & PIN HOOKED CUSTOM INSTALLED AND DRESSED AT WINDOW, IF DESIRED

ALL WORKMANSHIP GUARANTEED

ALL BLIND STITCHED

CHOOSE FROM THOUSANDS OF

MEM LANE-LKAAL LARKICS . . .

Offered to you through our carload buying at savings of 20% to 40% including free labor on all drapes 80" or longer regardless of width.

Select the fabric of your choice at our low, low prices and we will make custom draperies for