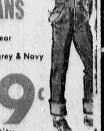

Sanforized denim Jeans, double needle stitched,

39 strongly bartacked

TO ALP MARKET

BLUE Double Knee Reinforced for tough wear 3 inch turn-up cuff Worth 1.98 • Brown, grey & Navy Sanforized SIZES Dale's low