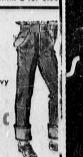

Sanforized denim Jeans, double needle stitched,

39 strongly bartacked

TO ALP MARKET

BLUE Double Knee Reinforced for tough wear 3 inch turn-up cuff Worth 1.98 • Brown, grey & Navy Sanforized SIZES Dale's low