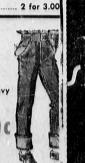

Sanforized denim Jeans, double needle stitched,

39 strongly bartacked

TO ALP MARKET

BLUE Double Knee Reinforced for tough wear 3 inch turn-up cuff Worth 1.98 • Brown, grey & Navy Sanforized SIZES Dale's low