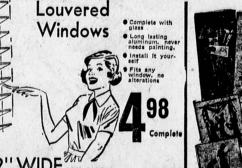

which can be used er interior plaster, wood ELAL

OF

FLAT WALL PAINT 99 GAL. White Only

UPTO 42" WIDE 42" HIGH \$4.98 48" \$6.98 54" HIGH \$11.98 \$12.98 \$7.98 60" HIGH

Unusual Cards with silhouet-tes of Various Bible Charac-ters on Front of Card Reg. 1.00 Val. CARDS FOR ONLY