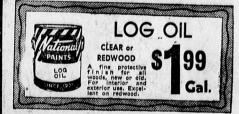

which can be used er interior plaster, wood ELAL

OF

FLAT WALL PAINT 99 GAL. White Only

UPTO 42" WIDE 42" HIGH \$4.98 48" \$6.98 54" HIGH \$11.98 \$12.98 \$7.98 60" HIGH

Unusual Cards with silhouet-tes of Various Bible Charac-ters on Front of Card Reg. 1.00 Val. CARDS FOR ONLY