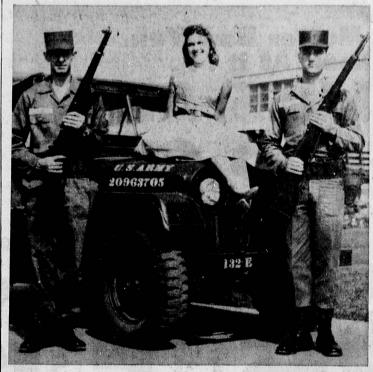

Mc Donald's\_

17305 Crenshaw Blvd., Torrance, Calif.

SWEETHEART OF THE GUARD . . . Betty Baker of Torrance has been selected as Miss 132d Engineer Battallon by members of the South Bay National Guard unit on the pretext that she's the girl they'd "most like to protect." Doing their turn at protecting her are Pfc. James S. Shearer (left) of Hermosa Beach, and Specialist David Holmes of Lomita.