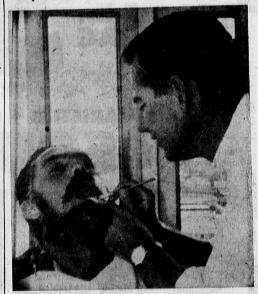

NOT ROUTINE . . . Strictly in the unusual class is the dental office used here by Dr. Howard Stephens of Manhattan Beach who was holsted to the top of a flagpole to check the teeth of the "Mad Englishman," a professional flagpole sitter. Two bothersome teeth were removed in the strange surroundings.