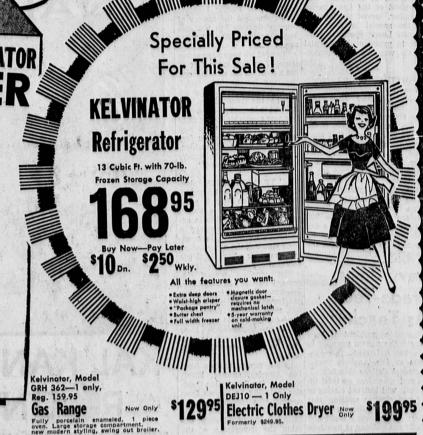

YOU

M

o r day

lour

CH

| Reg.<br>\$2.39 | \$198                                |
|----------------|--------------------------------------|
| \$3.98         | <sup>\$295</sup>                     |
| \$1.99         | s <b>4</b> 59                        |
| \$1.99         | s 1 69                               |
| .99            | .69                                  |
| \$1.98         | 89                                   |
|                | \$2.39<br>\$3.98<br>\$1.99<br>\$1.99 |