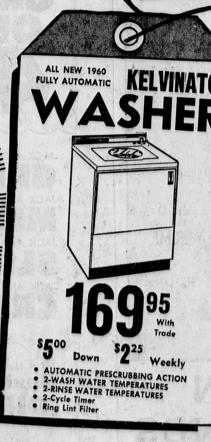

YOU

M

o r day

lour

CH

| Reg.<br>\$2.39 | \$198                                |
|----------------|--------------------------------------|
| \$3.98         | <sup>\$295</sup>                     |
| \$1.99         | s <b>4</b> 59                        |
| \$1.99         | s 1 69                               |
| .99            | .69                                  |
| \$1.98         | 89                                   |
|                | \$2.39<br>\$3.98<br>\$1.99<br>\$1.99 |