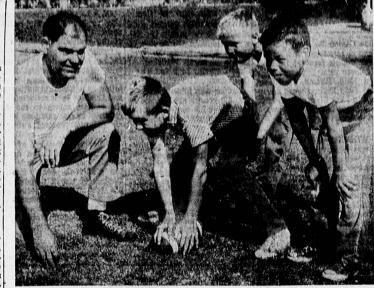

## 

**Rate Among Racing Champions** 

Statistics Show High Mortality

By George Sixta

GOING OVER . . . Cliff Graybehl (left) who conducts YMCA football clinic, checks out three of his aspiring athletes during flag football workouts held Saturday at El Nido Park. Youngsters are Paul Keohane, Dick Marshall and Lowell Miller. (Herald photo)

YMCA Football Season Begins In Torrance

eree's whistle this week, boys 9 to 12 years old begin another season of Torrance YMCA football. Gra-Y Club members throughout the area will meet at El Nido Park to compete in 8-man Flag Football Leagues.

The clubs participated in a clinic, coached by Cliff Graybehl, where they learned the fundamentals in running, kicking, passing, and play-making. With the assistance of members from the Falcons Hi-Y Club, Graybehl demonstrated the skills necessary for a successful team.