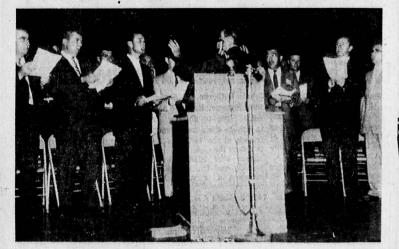

SINGING COMMERCIAL? . . . Principals and administrators in Torrance Schools greeted teachers recently with a group of songs, including a musical statement of the district's philosophy. Directed by Curriculum Consultant Lloyd Jones, the front row includes (1-r) Principal Stanley Roberts, Torrance Elementary; Robert Allen, Perry; Donald Credell, Edison; Lester Foster, Columbia; Jones; Haig Marashilan, South High; William Leahy, Riviera, and Victor Kilburn, Walteria. They repeated their performance for the TEAC Monday.