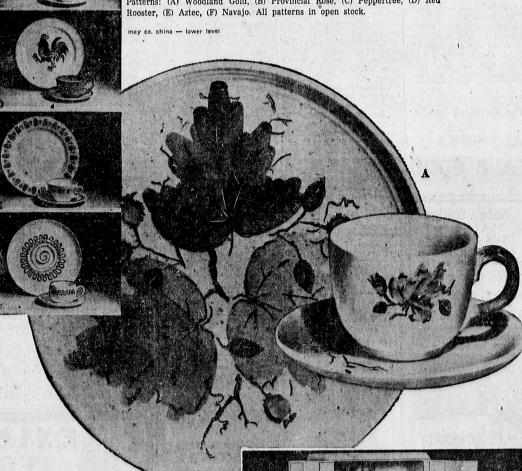

## METLOX POPPY TRAIL 16 pc. STARTER SET AT EXTRA SPECIAL SAVINGS PRICE

12.88

reg. 14.95-16.95

Hand painted, California made . . . you can enjoy this beautiful dinnerware at a budget price. Designed in six attractive patterns to add color and sparkle to your table settings. 16 piece set includes 4 each: dinner, fruit, cup

Patterns: (A) Woodland Gold, (B) Provincial Rose, (C) Peppertree, (D) Red

SALE STOR-ALL CABINETS LARGE, ROOMY, SERVICEABLE 17.44

Practical for storing a multitude of things in kitchen, laundry room or bath. Storage cabinet features 5 big roomy shelves, double dqor. Oven baked white enamel with chrome plated hardware. Sizes 24x12x60" tall.