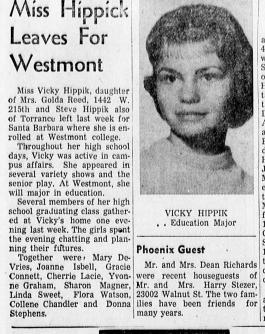

Miss Vicky Hippik, daughter of Mrs. Golda Reed, 1442 W. 215th and Steve Hippik also of Torrance left last week for