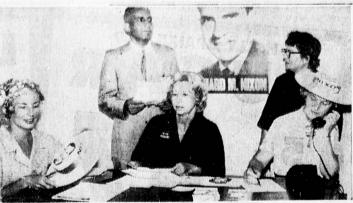

GIANT 83c **Packages** of TIDE

> WITH THIS COUPON

THE TORRANCE HERALD

CAMPAIGNERS . . . The recently opened "Nixon for President" headquarters located at 1666½ S. Pacific Coast Hwy., is well staffed with workers whose interest is electing Vice President Richard Nixon to the presidency on the Republican ticket. From left: Mrs. Reynolds Gorsuch, publicity; Clarence S. Brooks, co-chairman; Mrs. Paul F. Loneridge, director 46th Congressional District; Mrs. Thomas Adler, chairman, and Mrs. Jerry Kovarik, secretary and treasurer. (Herald Photo)