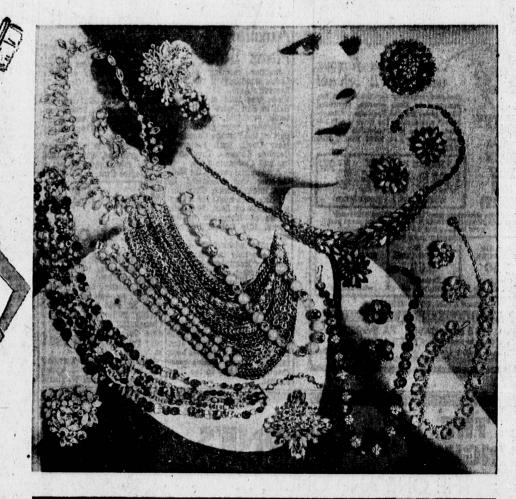

# 1/2 OFF DESIGNER JEWELRY

## 99c\* to 25.00\* were 2.00 to 50.00

An intoxicating array of ravishing costume jewelry creations. Not ordinary costume jewelry, but the exclusive creations of famous designers. Mostly one-of-a-kind, but each one is a distinctive piece designed to pack a fashion wallop and feature as the important accessory to basic fall fashion. All are designed for particular purposes, either elegantly tailored for daytime or elaborately dressy for evening ... give exciting designer jewelry and save on your gift list.

\*price plus 10% federal mx

may co. custom jewelry-street floor

Harbor City DA 6-3461 A. Slip, average 32-40 white, pink, beige, black. Short 32-42 white only. Tall 34-40 white only. All
B. Matching half-slip, average white, pink, beige, black. Short white and black. Tall white and black. All 2.99 C. Slip, average only 32-40 white and pink. 3.99 may co. street floor lingerie