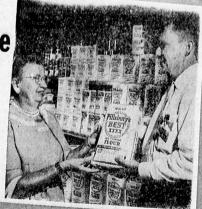

GOOD LUCK TO Mrs.Caroline Fingerle for being selected a finalist in the

**PILLSBURY** 

12th Annual GRAND NATIONAL

BAKE OFF

Mrs. Caroline Fingerle, a customer of SHOPPERS at Wilshire Blvd., Santa Monica, will go to Washington, D.C., for the finals. If she wins 1st or 2nd Prize, SHOPPERS will award her \$2,500.00