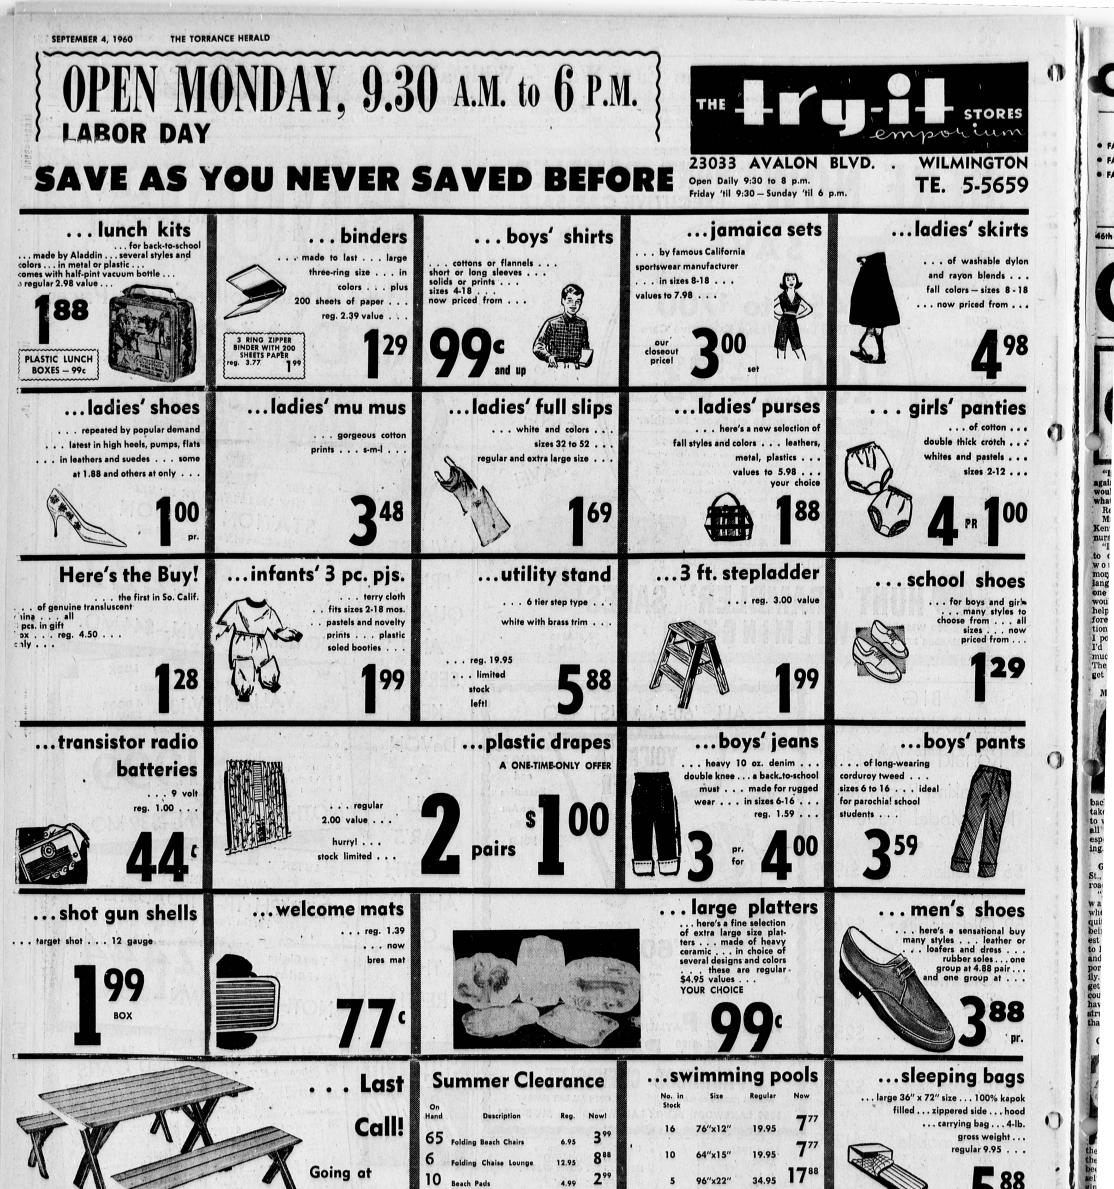

## redwood set

. . . six-foot long table and two benches . . .made of sturdy 2x4 redwood lumber . . . buy one now and save . . . complete set only . . .

The Try-It Stores

32 No. 300 28" 3-tier Fountain 49.95 1388 79.95 4988 3 24" Mowers 89.95 59<sup>88</sup> 3 22" Mowers 3