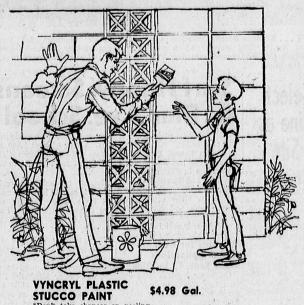

#### TAKE A TIP FROM TOM SAWYER

It's easy and fast with Vyncryl Plastic Stucco Paint. This new paint will not fade, chip or peel when applied over clean masonry or stucco surfaces\* Sixteen colors to choose from and you can apply them with roller, brush or spray.