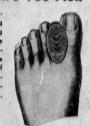

CROOKED, OVERLAPPING TOES?

Straighten with Dr. Scholl's Toe-Flex

Straightens crooked or overlapping toes by exerting outward pressure outward pressure to great toes. Re-stores normal toe function. Made of soft, flexible rub-ber in small, medi-um and large sizes. 73°