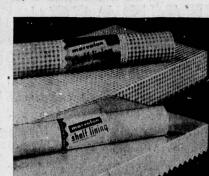

#### hoover constellation vacuum

Discount Price

Glides after you under its own power. In-Washable Marvalon shelf and drawer lining cludes double stretch hose, telescoping wand, with scalloped edge, rubberized and plastic coated for longer life. 20"x18 ft. long or rug and bare floor nozzle and built-in tool 131/2"x25 ft. long.

may co. major appliances-lower level may co. housewares-lower level

shelf & drawer lining