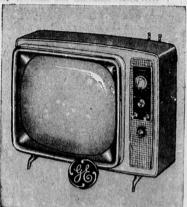

# GE TV with timer

Discount Price

Now you can enjoy famous designer 17-inch GE television with three hour timer. Wide angle 110 degree tube, up front sound. Telescoping antenna.

169.88

may co. radio and television-third floor