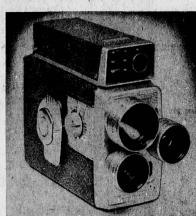

### kodak scopemeter camera 99.50 Value

Three lens turret F1.9 with built-in exposure meter coupled to lens diaphragm. Set lens automatically by moving pointer in optical telescopic viewfinder.

may co. camera center-street floor