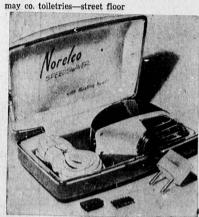

# norelco speedshaver

Discount Price

18.88

With extra continental adapter-AC or DC-110-220 volts. Large floating head with more comb slots. 16 rotary blades for fast cutting.

may co. toiletries-street floor