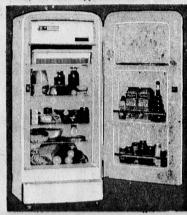

Phileo 8 cu. ft. refrigerator Discount Price

1960 model at less than many used models. 8 cu. ft. of reliable refrigeration, with shelves in door, across the top freezer, porcelain in-

may co. major appliances-lower level