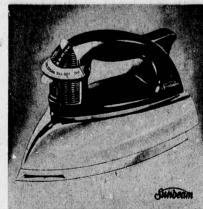

# sunbeam steam-dry iron

Discount Price

With exclusive steam floor vents that give an all-over cushion of rolling steam. Gets hot in 30 sec., steams in 2 minutes. Stainless steel

may co. small electrical appliances-lower level