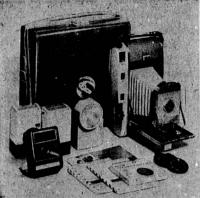

# polaroid 800 camera kit

209.90 value

discount price

Complete with automatic electric eye shutter. Includes camera, electric eye shutter, wink light, 3000 speed film, leather case, album and

may co. camera center-street floor