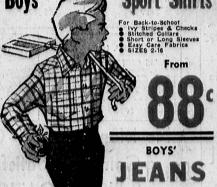

GIRLS' 100% NYLON

USUALLY \$1.98

Sport Shirts

111/4-oz. 181/2 Nylon Reinforced valcanized knee. Can be washed with your other clothes. They are fast colors. Sizes 4-12. Regular and slim.

88

HUSKIES: Sizes 14-16 and 26-36. \$2.22.

Heavy duty stitching for active youngsters. New stripe combinations that are right for 1960 styles. Also in white. Sizes 3-16.

for \$7 00 59c Each

Cut with the new continental look.
Cuffed

 Flap back pockets.
 Wash 'n Wear.
Big Boy Sizes 7 to 16 Huskies 27-36 ......