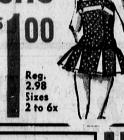

Sizes S-M-L. Cottons and Latxe. Boxer styled. Lined. Assorted colors. Values \$2.98

Cotton Twill Pant-Piping on side of Leg. Perfect for Beach or Play. Washable sanforized. Assorted col-ors. Sizes 2 to 6x.

00

Boys' Sizes 4-8 Reg. \$1.98

88¢