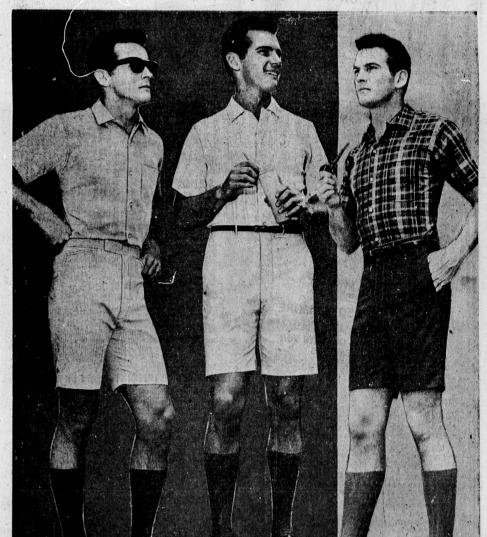

# FAMED MAKE WALK SHORTS reg. 4.95 - 5.95

they'll walk away at this price. From a California manufacturer renowned for over 100 years whose name has become a synonym for articles of men's apparel. Continental and traditional styles, all with zipper closures and flip-top back pockets. All are wash and wear. Re-quire little ironing. Polished cotton, Dacron polyester and cotton or cotton baby cord in tan, blue, grey and green olive. Also rayon, acetate and Dynel modacrylic Bondyne hopsacking, white or black. Sizes 30-42. May Co. Men's Sportswear - Street Floor