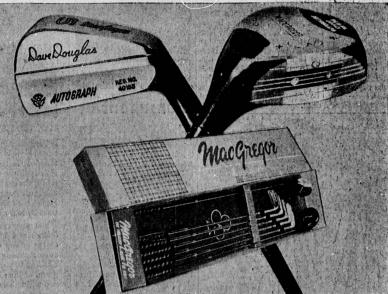

## 47.77 SALE

outstanding special purchase of 1960 model Dave Douglas and Ruth Jessen top notch links performers at a way below par price. Set con-sists of 5 irons (Nos. 3, 5, 7, 9 and putter), 2 woods (Nos. 1 and 3). Woods have selected persimmon heads, white and black fibre inserts. Irons are streamlined, compacted to provide greater distance and accuracy. True Temper shafts with 2-tone perforated leather grips for better non-slip gripping. There are men's and women's sets. MacGregor 1960 golf balls ...... Doz. 6.99

May Co. Sporting Goods - Lower Level

| MAY CO., SOUTH BA            | Y      |        |
|------------------------------|--------|--------|
| 174th at Hawthorne, R        | edondo | Beach  |
| Mail and phone orders filled |        |        |
| Please send me the followin  | g:     |        |
| Quantity   Item              | Size   | Fabrie |