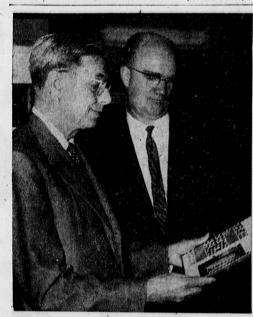

EDUCATOR VISITS TORRANCE . . . Dr. James B. Conant, former president of Harvard and author of "The American High School Today," chats with Superintendent J. H. Hull (right) during a visit here, Tuesday, Dr. Conant was quoted as saying, "You have some interesting programs here," in a news release issued by the school district to announce the visit. \* (TUSD Photo)