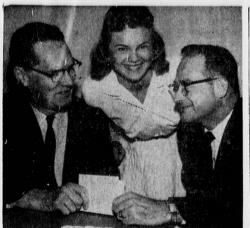

BANQUET SALE . . . William Greenewalt (right) manager of the Southern California Edison Co., takes bloc of tickets for annual Chamber of Commerce banquet from Jim Becker, manager of the Southern California Gas Co. and general chairman of the affair, while Betty Baker, representing the Torrance Chamber of Commerce, referees. (Herald Photo)