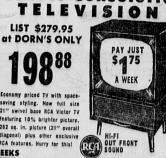

Pop-Up Toaster

Brand New 1960 Brand New 1960 Super Buy! 21" RCA VICTOR ZENITH Swivel Consolette

CONSOLET TELEVISION DORN'S DRASTIC LOW PRICE

198<sup>88</sup>

19888 Economy priced TV with space-saving styling. Now full size 21" swivel base RCA Victor TV