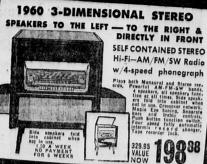

11)

0

**QQ**88 **100** 1.75 A WEEK

NO MONEY DOWN NO PAYMENTS FOR 6 WEEKS

**C**88

GRUNDIG Stereophonic AM/FM/SW RADIO CONSOLE with 4-Speed Automatic Phono. Superb high fidelity stereophonic sound. Built-in antenna. "Eagle-Eye" tuning indicator. Separate bass and treble control. 4-speed automatic intermix \*ecord changer with feather-weight tone arm.