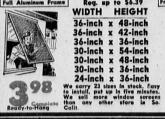

SHUTTER DOORS
WITH ADJUSTABLE MOVABLE LOUVES

ALL-ALUMINUM WINDOW SCREENS

ALL STANDARD SIZES AT ONE LOW PRICE! Reg. up to \$6.39 Frameless Tension-Tite
WIDTH HEIGHT

98

**Aluminum SCREEN DOORS** Complete, ready to hang: adjustable to fit all standard doorways up to 36" wide. All sizes at one low price.