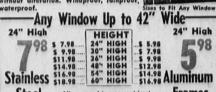

SHUTTER DOORS
WITH ADJUSTABLE MOVABLE LOUVES

ALL-ALUMINUM WINDOW SCREENS

ALL STANDARD SIZES AT ONE LOW PRICE! Reg. up to \$6.39 Frameless Tension-Tite
WIDTH HEIGHT

98

**Aluminum SCREEN DOORS** Complete, ready to hang: adjustable to fit all standard doorways up to 36" wide. All sizes at one low price.