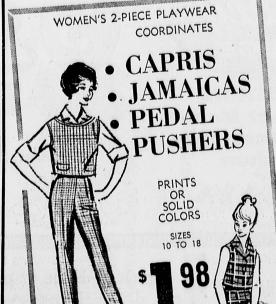

every decor. Regularly

MEN'S KHAKI WORK PANTS Heavy Weight cotton drill. Sizes 28 to 38.

BUDGET \$ 1 98 PRICE

Waste Baskets/

Copper or brass embossed Large size. For kitchen or den. \$1.98 value. . BLUE CHIP STAMPS