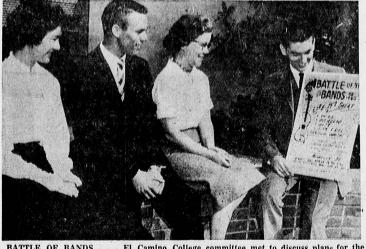

BATTLE OF BANDS . . . El Camino College committee met to discuss plans for the musical competition dance to be held on campus March 19. Teenage dance bands, combos, and vocalists will compets in preliminaries for Hollywood Bowl Grand Finals June 24. Pictured from left are Linda Mil lard, Wayne Frinkoess, Ruthann Thompson, and John Foster.