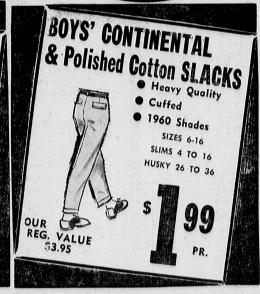

BIG SALE STARTS THURS. AND CONTINUES FRIDAY, SATURDAY

TOWN TORRANCE A&P MARKET

MENS' **Continental** AND **POLISHED** 

COTTON DRESS SLACKS

Wash 'n Wear

6 fabric • Low Price

High Quality

High Style Assorted Lengths

SIZES 27-42

Snap Back

Colors: Tan,

Blue, Black

**Gray and** 

Brown

Cuffed

**Pockets** 