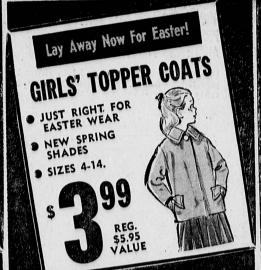

9

LIMIT ONE ONLY

GIRLS' DRESSES EASTER'S COMING BE PREPARED!

We've just received a new stock of Girls' Dresses

fou're sure to be pleased with this selection and price SIZES 3-6x

For the Bigger 277 Girls, Sizes 7-14...