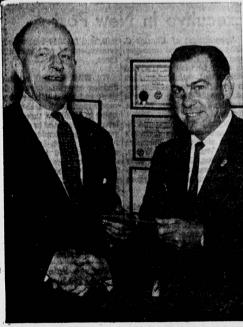

GO-AID HELPED . . . John W. Wallace, personnel manager of Ryan Electronics of Torrance, here presents \$3000 check to Charles R. Fleishman, chairman of GO-AID, as the company's contribution to the AID program. The firm's 623 employes pledged \$13,873.06 in contributions.