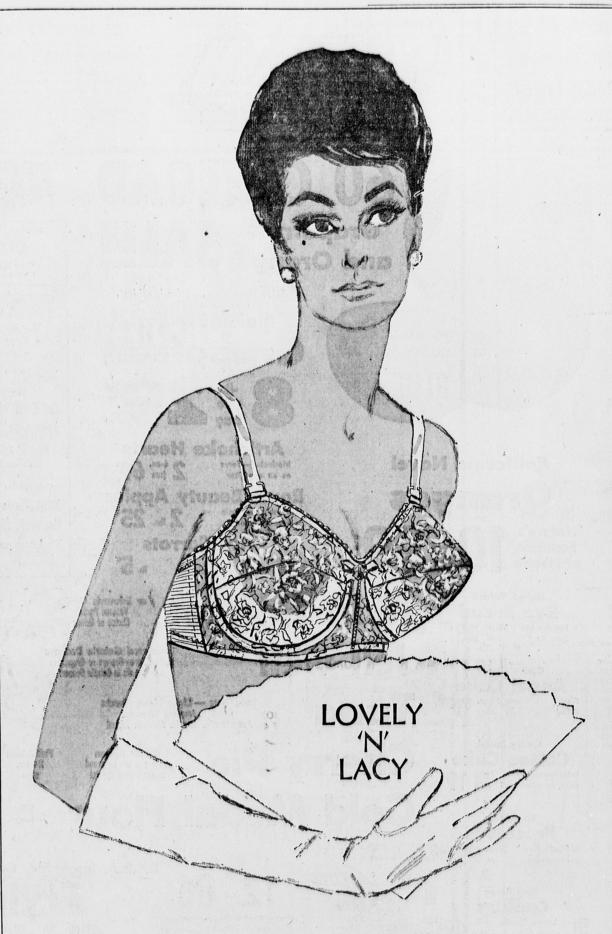

## INTER-LUDE BY MAIDENFORM 3.95-\$5

This new and beautiful lace bra will please average or full bosomed gals. Made of nylon Alencon lace, it's faced with firm and figure firming nylon marquisette. Elastic back, adds to your comfort, undercup wires uplift and separate to perfection. White, B cup, 32-38; C cup, 32-40; D cup, 32-42, \$3.95 - \$5