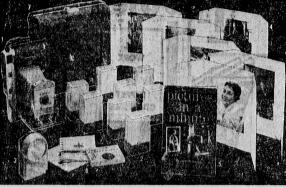

#### SAVE ON POLAROID CAMERA OUTFITS

Here's what an early bird gets:

1. Any model of the 60-second Polaroid Land Camera (Model 800 shown). 2. Eight rolls of 3000 speed film, so sensitive it makes indoor plotures without flashbulbs. 3. The repeating wink-light that erases dark shadows automatically. 4. Six deluxe enlargements of his favorite pictures. 5. PICTURES IN A MINUTE, the outstanding book on 60-second photography. 6. Two pocket albums and 25 Postcarders (with the kit shown). 7. A slim-line leather carrying case. Total retail value: \$197.32, early bird pays: \$166.95, he saves: \$30.37