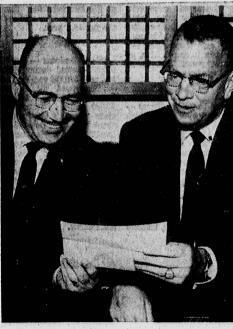

FAIR EXCHANGE . . . Albert Isen, Mayor of Torrance (left) beams as Don Wilson, builder, presents him with a check for \$500 to be applied to the Y.M.C.A. funds drive. Mayor Isen is general campaign chairman for the local youth agency. Kick-off breakfast will be held next Saturday with the 1960 goal set for \$32,629. (Herald Photo)