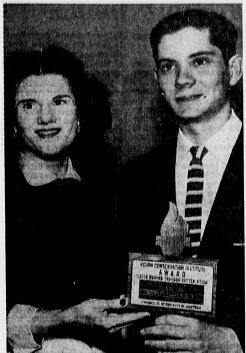

WINNER HONORED . . . Dr. Eleanor Thill presents plaque to John Brooks, 420 Calle Mayor, for his winning essay in the annual Los Angeles, County Optometric Society high school vision essay contest. Brooks is a study at South High School. Dr. Thill was sponsor of the contest in Torrance high schools.