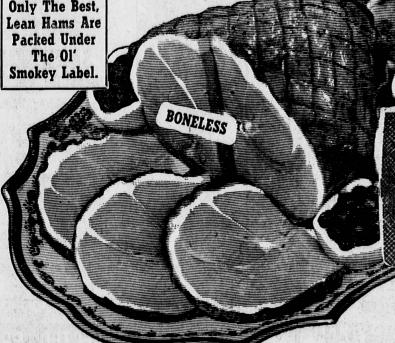

BUSY, FRIENDLY **MARKETS** 

(B) (B) (B) (B) (B) (B) (B) (B)

Only The Best, Packed Under The Ol' Smokey Label.

OL' SMOKEY BRAND, READY-TO-EAT BONELESS, ROLLED, SKINNED,

WHOLE HAMS, 8 to 10 lbs. or FULL HALF HAMS, 4 to 5 lbs.