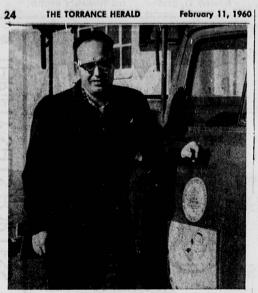

PHONEMAN JOE CLARK Eats Way to Perfect Score

## JOE CREDITS WIFE'S COOKING WITH RECORD

COOCKINGS WITH RECOORDWalter "Joe" Clark hurdled<br/>the annourcement by Pacific<br/>Telephone that he just com-<br/>tendace.many childhood illnesses his<br/>san (h, Sandra, 6, and Mike, 5<br/>have had over the years.The Torrance resident of<br/>torrect record, he says, "to<br/>began his Bell System carear<br/>frameman in the central office.many childhood illnesses his<br/>san (h, Sandra, 6, and Mike, 5<br/>have had over the years.The Torrance resident of<br/>torrect record, he says, "to<br/>began his Bell System carear<br/>frameman in the central office.Clark's health tips to those<br/>without an illness is to stay ac-<br/>to would also like to go "13"Harbor Grange<br/>Plans Valentine<br/>Daty Saturday.