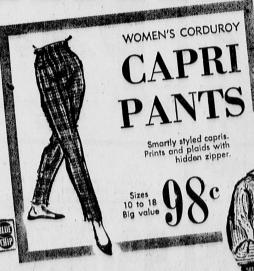

CHILDREN'S QUILT ROBES

CHILDREN DRESSES

Sizes 5 to 12 / Reg. \$1.98 **\$166** Reg. \$4.95 Clearance Clearance

WOMEN'S CAPRI PANTS Flannel, Corduroy or Velveteen. Hi-Rise Waist Smartly styled. All colors and sizes.