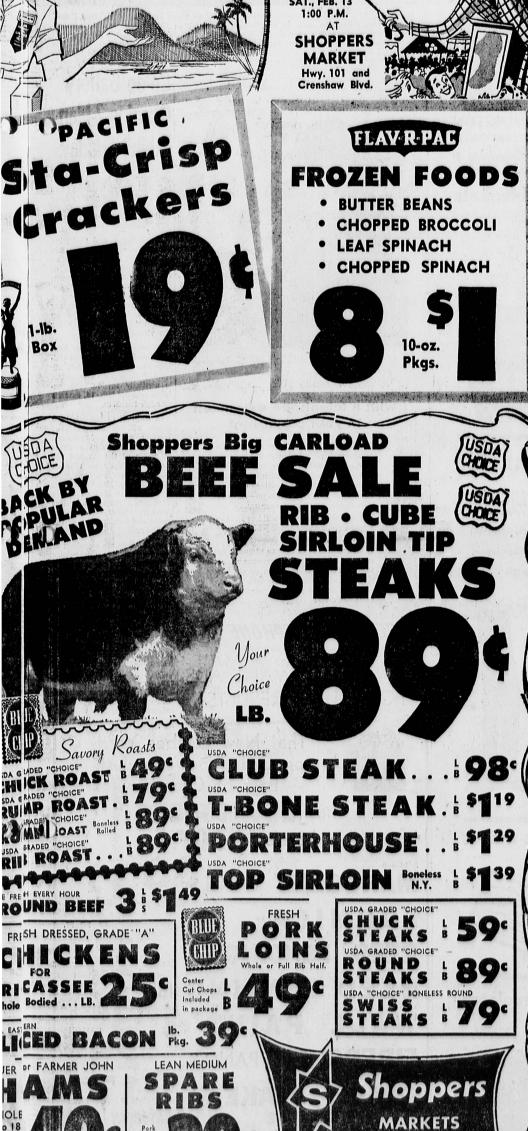

3 Convenient Locations

RESTONE at STUDEBAKER - Norwalk

HWY. at CRENSHAW - Torrance

9AM to 10PM

WOMEN'S House Dresses

Complete range of sizes.
Prints and woven fabrics.
Wash and wear. REG. \$2.98

But I Just Can't Miss BUDGETS WOMEN'S WINTER Skirts Cleanance

Pardon My Back

Imported fabrics Exquisite plaids and patterns. assorted sizes

Reg. \$3.98 Clearance Price 298

Ladies' Blouses Large selection Assorted Styles.

Sport, fancy and shirtmakers. Reg. \$1.98 Clearance Price

CHILDREN'S QUILT ROBES

CHILDREN DRESSES

Sizes 5 to 12 / Reg. \$1.98 **\$166** Reg. \$4.95 Clearance Clearance

WOMEN'S CAPRI PANTS Flannel, Corduroy or Velveteen. Hi-Rise Waist Smartly styled. All colors and sizes.

Reg. \$2.98 **2** for **5**00 Better quality brushed wool, flannel or velve teen. Reg. \$3.9