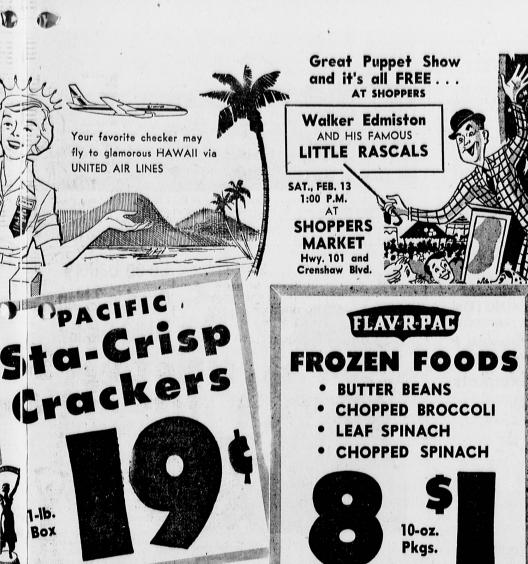

3 Convenient Locations

RESTONE at STUDEBAKER - Norwalk

HWY. at CRENSHAW - Torrance

9AM to 10PM

WOMEN'S House Dresses

Complete range of sizes.
Prints and woven fabrics.
Wash and wear. REG. \$2.98

But I Just Can't Miss BUDGETS WOMEN'S WINTER Skirts Cleanance

Pardon My Back

Imported fabrics Exquisite plaids and patterns. assorted sizes

Reg. \$3.98 Clearance Price 298

Ladies' Blouses Large selection Assorted Styles.

Sport, fancy and shirtmakers. Reg. \$1.98 Clearance Price

CHILDREN'S QUILT ROBES

CHILDREN DRESSES

Sizes 5 to 12 / Reg. \$1.98 **\$166** Reg. \$4.95 Clearance Clearance

WOMEN'S CAPRI PANTS Flannel, Corduroy or Velveteen. Hi-Rise Waist Smartly styled. All colors and sizes.

Reg. \$2.98 **2** for **5**00 Better quality brushed wool, flannel or velve teen. Reg. \$3