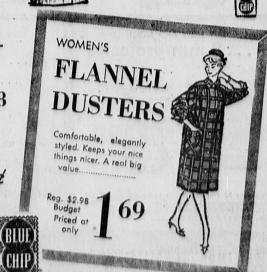

Reg. \$2.98 **2** for **5**00 Better quality brushed wool, flannel or velve teen. Reg. \$3.98

SHOPPERS COUPON

WITH THIS COUPON

ALL POPULAR BRANDS INCLUDING FILTERS LIMIT 5 PACKAGES PER ADULT CUSTOMER

Coupon Effective Thur. Feb. 11th, Thru Sun. Feb. 14th