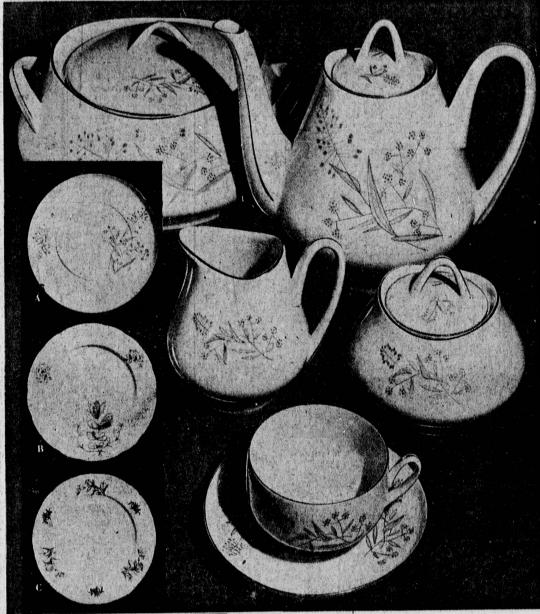

## 95-PIECE EUROPEAN CHINA SERVICE FOR 12 AT SPECIAL LOW PRICE . . . Stunning imported china —

trimmed with 22 kt. gold to complement the most gracious table. Your choice of A. Festival on Coupe shape, B. Baroness in rim shape, or C. Empress pattern on rim, with free floral decorations on rim. 95-pc. set includes 12 ea.: dinner plates, salads, bread-butters, fruits, soups, cups, saucers, and 1 large platter, small platter, vegetable, gravy, covered casserole, sugar, creamer and coffee pot.

39.95

may co. china and glassware-third floor

24.95