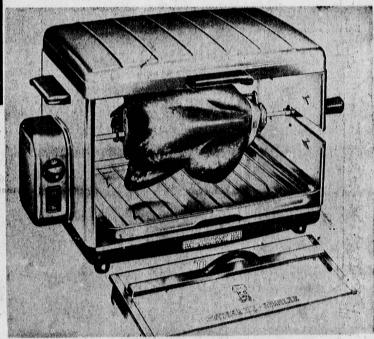

## DORMEYER WITH TONE COVER AND TRIM

limited quantities only. Rotisserie grill broiler with 3 infra-red heat settings, removabl glass spatter shield, and removable cover on hot-plate top. val. 29.95 **SALE 24.95** 