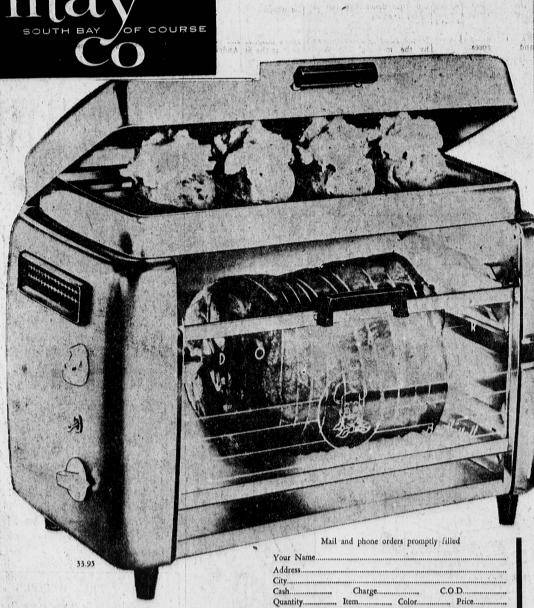

ITED QUANTITIES . . . A tasty combination of roasting, broiling and grilling. Special grill on top with well- and - tree catches unwanted grease, 4 inside broiling levels, 21/2-hour electric timer, as well as fast infra-red heating element with oven-type heat control. Complete with roasting spit and glass spatter shield. val. 44.95

**SALE 33.95** 

may co. small elec. appliances-third floor

In Los Angeles add 4% sales tax. Add shipping charges beyond United Parcel delivery zone. 35c mail and telephone orders under \$3.00. 35c charge for C.O.D.'s. 35c service charge for pick-up.