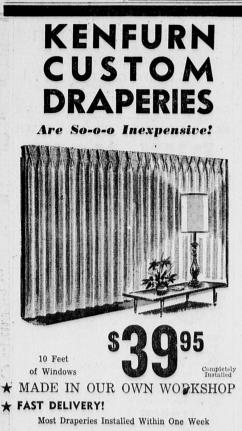

Chase & Sanborn Ib. can Gerber's Strained

41/2 Oz. Can

Northern 300 Count

Springfield No: 21/2 Can

★ 16 YDS. MATERIAL ★ 6 WIDTHS ★ DOUBLE HEMMED ★ FRENCH PLEATED LEAD WEIGHTS ★ FAN FOLDED ★ SEWN TO MEASUREMENT ★ KIRSCH TRAVERSE RODS 10,000 Yards of Material **To Select From** Call us for FREE ESTIMATES on your Drapery or Decorating Needs We Do Commercial and Hotel, Motel and Tract Jobs!

A DIVISION OF KEN'S FURNITURI 2416 REDONDO BEACH BLVD .- REDONDO BEACH

OPEN 12 P.M. TO 9 P.M. FR. 9-1312 OR. 8-6509 SUNDAYS 12 P.M. TO 5 P.M