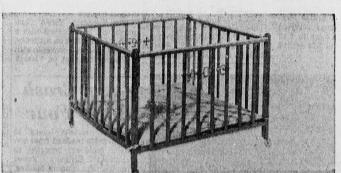

may ee. Infants' dept.-second floor

HI-LO CHAIR - hardwood with plastic tray, adjustable, movable footrest. Easily converts to nursery size chair as child grows. Styled by Williamsburg. 12.98 value

PLAY YARD — 2" corner posts, extra center leg for support. Yard 7" off floor. 2 plastic casters, safety locks. White plastic teething rails, ABC game, play beads. Styled by Babyline. 18.98 val. 13.99 Same model as above with automatic closing. 22.98 val., 18.99 PLAY PEN PAD-extra heavy tuflex filled. 4.98 value, 3.99