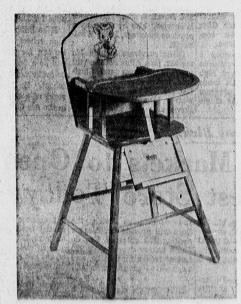

may ee. Infants' dept.-second floor

HI-LO CHAIR - hardwood with plastic tray, adjustable, movable footrest. Easily converts to nursery size chair as child grows. Styled by Williamsburg. 12.98 value

PLAY YARD — 2" corner posts, extra center leg for support. Yard 7" off floor. 2 plastic casters, safety locks. White plastic teething rails, ABC game, play beads. Styled by Babyline. 18.98 val. 13.99 Same model as above with automatic closing. 22.98 val., 18.99 PLAY PEN PAD-extra heavy tuflex filled. 4.98 value, 3.99