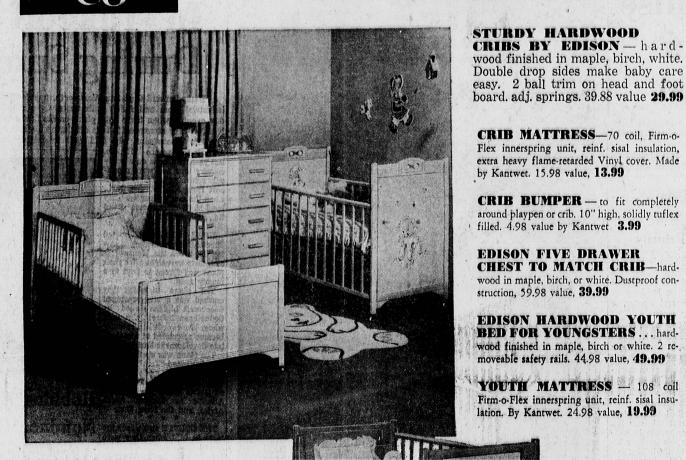

#### FEBRUARY SALE OF FAMOUS MAKE NURSERY FURNITURE

BABY ARISTOCRAT CRIB - modern style with double drop sides, cane trim. Hardwood in mellow hazel finish. 49.98 value, sale priced 39.99

MATCHING CHEST-ROBE-4 drawers on one side, wardrobe with door on other. Brass finished hardware. Hazel. 69.98 value, sale priced 59.99

may ee. Infants' dept.-second floor

HI-LO CHAIR - hardwood with plastic tray, adjustable, movable footrest. Easily converts to nursery size chair as child grows. Styled by Williamsburg. 12.98 value

PLAY YARD — 2" corner posts, extra center leg for support. Yard 7" off floor. 2 plastic casters, safety locks. White plastic teething rails, ABC game, play beads. Styled by Babyline. 18.98 val. 13.99 Same model as above with automatic closing. 22.98 val., 18.99 PLAY PEN PAD-extra heavy tuflex filled. 4.98 value, 3.99