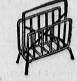

### magazine rack

. . . of handsome brass finish will hold several magazines on each side . . . regular 1.98 . . .

. . . fully contoured for front and rear of most model cars . . several colors to choose from . . . regular 15.95