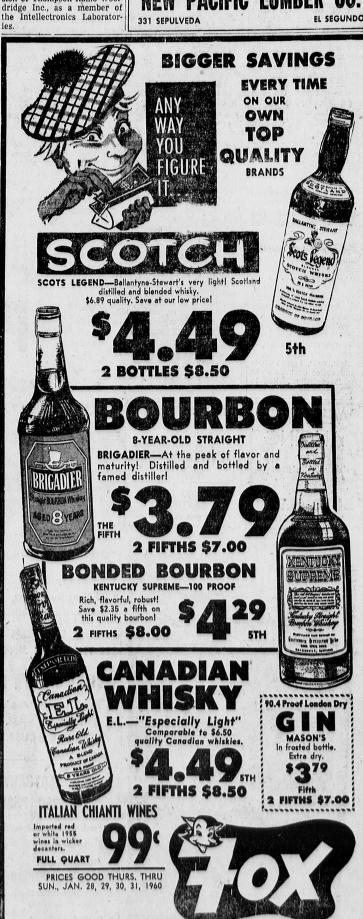

Scots' Gold — Although many Europeans still believe streets in the U.S. are paved with gold, the canny Scots are not among those that do. On the contrary, Scots' gold is new being shipped here, which seems to be a new twist on carrying coals to Newcastle.

The explanation of this

The explanation of this

seeming paradox is that Scots Gold is not the kind that is

buried under Fort Knox, In-deed, it's the brand name of a gin made in Scotland. It is exported to the United States.