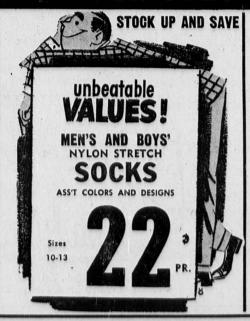

LIMIT

WHILE

SIZES 8-18 GIRLS 3-6x 7-14



METAL RIVETS AT ALL POINTS OF STRAIN NEVER SOLD AT THIS LOW, LOW PRICE Sizes 27-40

Assorted Lengths Assorted Lengths

Genuine

Quality ONLY AT DALE'S

Keg. \$4.25 WHILE LAST Limit 2 Per Customer

## LADIES' SKIRTS HALF PRICE SALE!

DON'T MISS THIS CHANCE! EVERY SKIRT MARKED DOWN

NOW

4.99 \_\_ 2.50 - 2.00 - 1.50

Prints and solids Many different styles to choose from 100% wool sizes 8-18, 14½ 22½

BOYS' 1114-0Z.

NYLON

Values to 10.95

**MEN'S SWEATERS** 

LAY-A-WAY NOW \$1.00 HOLDS PURCHASE!

AND SPORT SHIRTS



100% ORLON SLEEVELESS SLIP-ON Mothproof, Wash 'n Wear

Sizes 10-20 Colors & Styles

That Are Sure
To Please
Less \$2.00 with
THIS AD

Buy Now & Save!

YOUR CHOICE OF COLOR AND STYLES IN SPORT SHIRTS FOR WORK OR PLAY



SIZES S-M-L







PRICE

GUARANTEED TIGHT WESTERN FIT JEANS RIVETED REINFORCED EXTRA LONG FOR TURN-UP SIZES 4-12



REG. \$1.95 VALUE **SIZES 6-16**