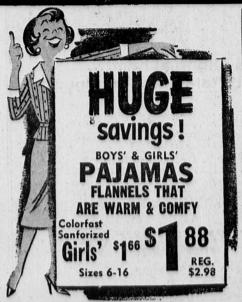

## LADIES' SKIRTS HALF PRICE SALE!

DON'T MISS THIS CHANCE! EVERY SKIRT MARKED DOWN

NOW

4.99 \_\_ 2.50 - 2.00 - 1.50

Prints and solids Many different styles to choose from 100% wool sizes 8-18, 14½ 22½

BOYS' 1114-0Z.