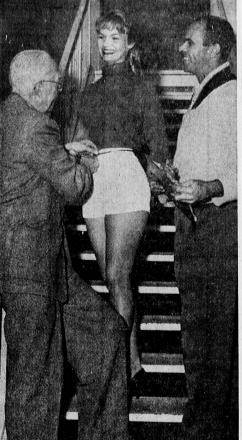

FIRST CONTESTANT . . . Sue Chapman, 18-year-old current "Miss Lomita", who resides at 26315 Athena Ave., Harbor City, this week signed up to become first official entrant in a contest to select the queen of the First Annual Long Beach Home-O-Rama, a home show set for Feb. 24 through 28 at Municipal Auditorium under sponsorship of the Builders Exchange of Long Beach. Jack Horner, left, manager of the builders' group, measures Miss Chapman for Don Bush, right, special events director of the show. Other contestants are sought.