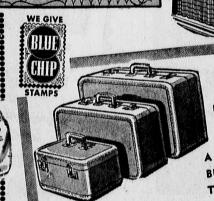

Made of tough, long-lasting rubber. Be prepared for the rainy

REG. 2 FOR 25c DISH CLOTHS

DOZ. 88

3 PC. VINYL COVERED LUGGAGE SET

includes train case, 21" suitcase, 26" suitcase . . . come in tan, white and powder blue.