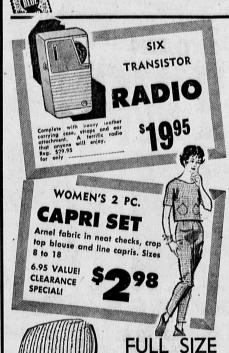

SPECIALI

BROOM

SPECIALI

WOMEN'S

BEDFORD CORD

**CAPRI** 

**PANTS** 

plain colors in pinwale corduray

or Bedford cord

WHILE THEY LAST!

sizes 10 to 18

CORDUORY

RUGS

NON-SKID
RUBBER BACK
8 SOLID
COLORS
FRINGED 7 88

> PRINTED FLANNEL YARDAG

Assorted prints and patterns