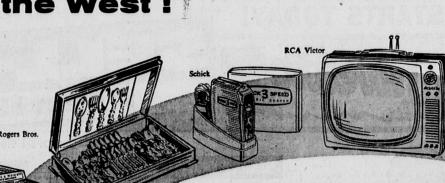

# 

The fastest saving stamp in the West!

The revolutionary stamp that saves faster and easier than ever before has come to town! Blue Chip saver books fill quicker because stamps are given nearly everywhere - supermarkets, service stations, drug stores, neighborhood shops of all kinds. And only 1,200 stamps fill your book.

You'll find a wonderful selection of America's finest home furnishings and equipment, sports gear, do-it yourself tools, personal items such as wrist watches, electric shavers, radios, TV sets and scores of others in the Blue Chip catalog and on display in the redemption stores.